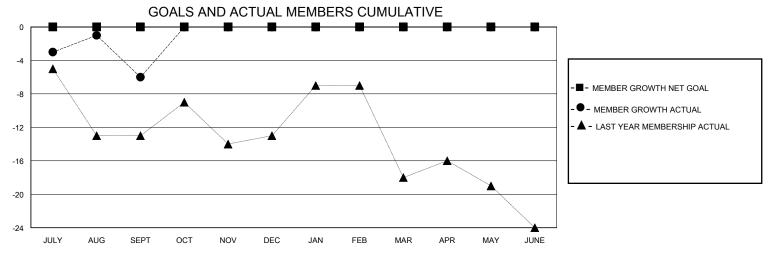

## MONTHLY MEMBERSHIP PROGRESS REPORT

District 38 L

Results as of: 9/30/2024

| GMT: | LOCATION NEBRASKA | GMT CA |
|------|-------------------|--------|

| Clubs                 |               |           |               | Members               |                        |                         |                                                    |  |
|-----------------------|---------------|-----------|---------------|-----------------------|------------------------|-------------------------|----------------------------------------------------|--|
| RESULTS FOR 2024-2025 |               |           |               | RESULTS FOR 2024-2025 |                        |                         |                                                    |  |
| QUARTER               | NEW CLUB GOAL | NEW CLUBS | DROPPED CLUBS | QUARTER MEME          | BER GROWTH NET<br>GOAL | MEMBER GROWTH<br>ACTUAL | DROPPED<br>MEMBERS ACTUAL<br>(including transfers) |  |
| JULY/AUG/SEPT         | 0             | 0         | 0             | JULY/AUG/SEPT         | 0                      | 5                       | 11                                                 |  |
| OCT/NOV/DEC           | 0             | 0         | 0             | OCT/NOV/DEC           | 0                      | 0                       | 0                                                  |  |
| JAN/FEB/MAR           | 0             | 0         | 0             | JAN/FEB/MAR           | 0                      | 0                       | 0                                                  |  |
| APR/MAY/JUNE          | 0             | 0         | 0             | APR/MAY/JUNE          | 0                      | 0                       | 0                                                  |  |